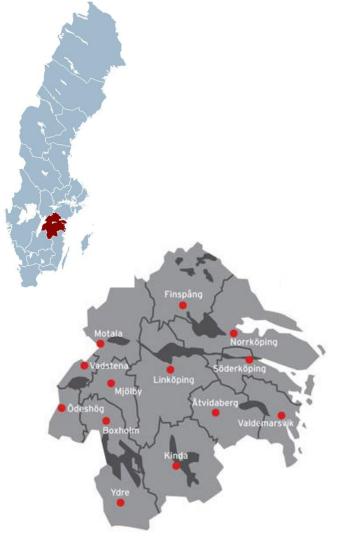

# Östergötlands län

- 13 municipalities
- 427,000 inhabitants
- Area: 10, 562 km<sup>2</sup>
- 39 inhabitants per km<sup>2</sup>
- Fourth largest urban region in Sweden
- Twin cities of Linköping & Norrköping

## Tourist spots

- •Kolmården Wildlife Park
- •Göta Canal
- •Vadstena medieval town
- •Old Linköping
- •Norrköping industrial landscape