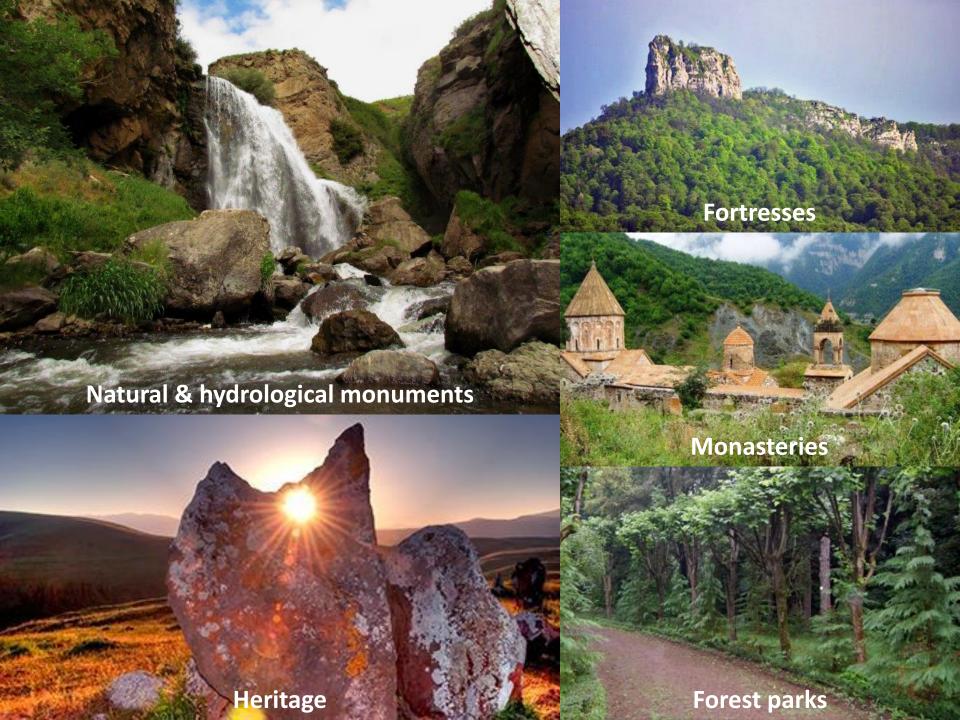

www.adventures.am

















MISION

VISION



PROVIDE PRESICE &

COMPREHENSIVE

INFORMTION ON

ADVENTURE TOURISM

POTENTIAL IN ARMENIAN

HIGHLAND

ADVENTURE TOURISM

ENCYCLOPEDIA:

Comprehensive resource

for local & incoming

tourists and researchers.

PRECISE INFORMATION

ARMENIAN HIGHLAND

LEAVE NO TRACE

NON-PROFIT

SIMPLE & COMPREHENSIVE







## TRAVEL INFO: visa & logistics

**ACCOMMODATION** 

**ROAD CONDITIONS** 

**HEALTH & SAFETY TIPS** 



Information consented by: Hikars.om

{Tags}

## Trail data structure



## ԱՆՎՏԱՆԳ ԵՐԹՈՒՂԻ



- Ստաջնահեղթությունը տալ քամի-կողմ լանջերին, որոնք հիմնականում ավելի կայուն են։
- Tunnunghi paints գուշապանված լանչերից, որտեղ քամին մեծ քանակությամբ ծյուն է կուսակել ու իիմնականում լինում են ոչ կալուն։



- Րետրել ինարավորինա թիչ թեթությամբ լանջեր ու խուսափել 30 45° լանջերից։
- Տրավերսները կատարել լանջերի ամենաբարձր կետերից։



- Ձգուշանալ ձյան ուռուցիկ կուտակումներից, դրանք կարող են ձնահոսքի սկզբնաղբյուր դառնալ։
- Իտապել հեղեղատներից, որտեղ հավանական են խորը ձան կոսումերաներ։
- արա գուսանումները -- Յմուսն ընթացքում զգուշանալ սովերածածկ լանջերից, իսկ գալիսնել՝ արևու լանջերից, որտեղ հավանական