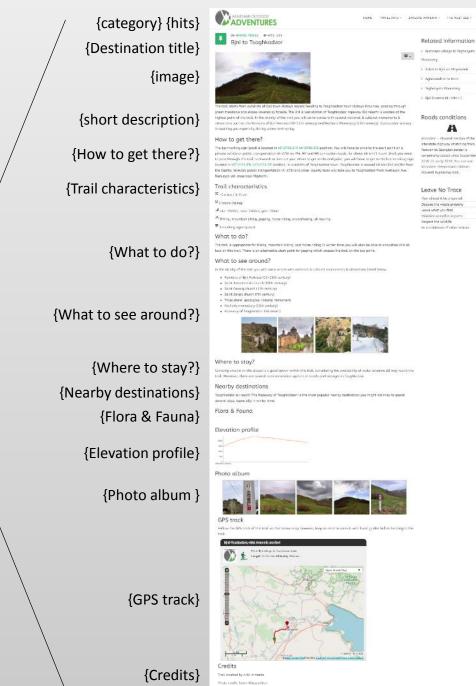

www.adventures.am

















MISION

VISION



PROVIDE PRESICE &

COMPREHENSIVE

INFORMTION ON

ADVENTURE TOURISM

POTENTIAL IN ARMENIAN

HIGHLAND

ADVENTURE TOURISM

ENCYCLOPEDIA:

Comprehensive resource

for local & incoming

tourists and researchers.

PRECISE INFORMATION

ARMENIAN HIGHLAND

LEAVE NO TRACE

NON-PROFIT

SIMPLE & COMPREHENSIVE







## TRAVEL INFO: visa & logistics

**ACCOMMODATION** 

**ROAD CONDITIONS** 

**HEALTH & SAFETY TIPS** 



Information consented by: Hikars.om

{Tags}

## Trail data structure



## ԱՆՎՏԱՆԳ ԵՐԹՈՒՂԻ



- Ստաջնահեղթությունը տալ քամի-կողմ լանջերին, որոնք հիմնականում ավելի կայուն են։
- Tunnunghi paints գուշապանված լանչերից, որտեղ քամին մեծ քանակությամբ ծյուն է կուսակել ու իիմնականում լինում են ոչ կալուն։



- Րետրել ինարավորինա թիչ թեթությամբ լանջեր ու խուսափել 30 45° լանջերից։
- Տրավերսները կատարել լանջերի ամենաբարձր կետերից։



- Ձգուշանալ ձյան ուռուցիկ կուտակումներից, դրանք կարող են ձնահոսքի սկզբնաղբյուր դառնալ։
- Իտապել հեղեղատներից, որտեղ հավանական են խորը ձան կոսումերաներ։
- արա գուսանումները -- Յմուսն ընթացքում զգուշանալ սովերածածկ լանջերից, իսկ գալիսնել՝ արևու լանջերից, որտեղ հավանական է ծյան շերտերի շարժե ու ժնահոսքի առաջացումը։



- Զգուշանալ քարաթավոման և ծառերի անկման վտանգից։
- Ջգուշ