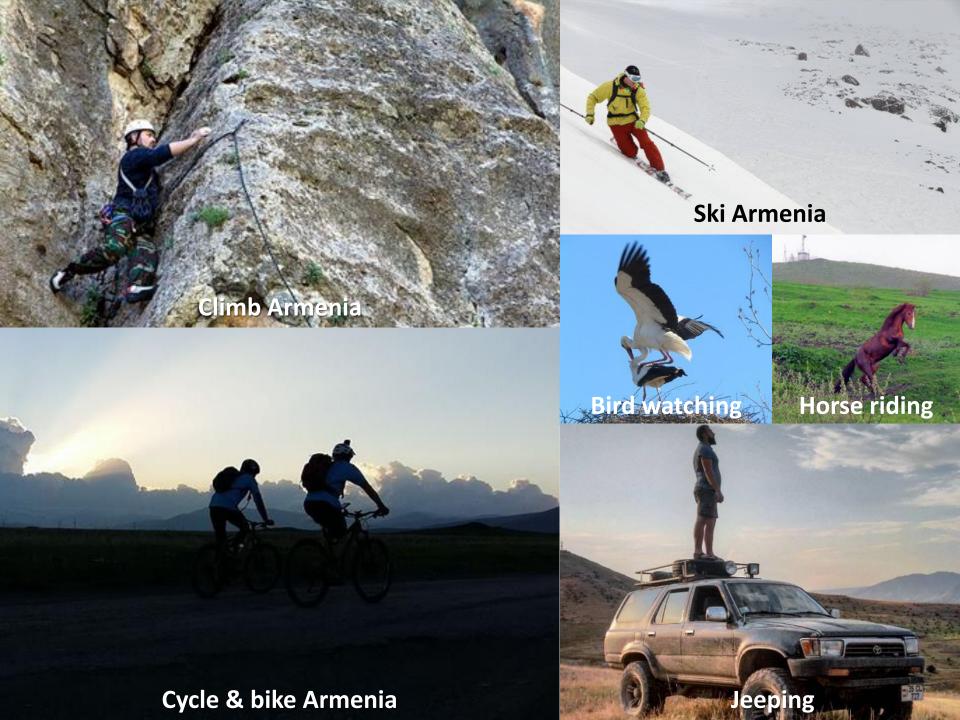

www.adventures.am

















MISION

VISION



PROVIDE PRESICE &

COMPREHENSIVE

INFORMTION ON

ADVENTURE TOURISM

POTENTIAL IN ARMENIAN

HIGHLAND

ADVENTURE TOURISM

ENCYCLOPEDIA:

Comprehensive resource

for local & incoming

tourists and researchers.

PRECISE INFORMATION

ARMENIAN HIGHLAND

LEAVE NO TRACE

NON-PROFIT

SIMPLE & COMPREHENSIVE







## TRAVEL INFO: visa & logistics

**ACCOMMODATION** 

**ROAD CONDITIONS** 

**HEALTH & SAFETY TIPS** 



Information consented by: Hikars.om

{Tags}

## Trail data structure



## ԱՆՎՏԱՆԳ ԵՐԹՈՒՂԻ



- Ստաջնահեղթությունը տալ քամի-կողմ լանջերին, որոնք հիմնականում ավելի կայուն են։
- Tunnunghi paints գուշապանված լանչերից, որտեղ քամին մեծ քանակությամբ ծյուն է կուսակել ու իիմնականում լինում են ոչ կալուն։



- Րետրել ինարավորինա թիչ թեթությամբ լանջեր ու խուսափել 30 45° լանջերից։
- Տրավերսները կատարել լանջերի ամենաբարձր կետերից։



- Ձգուշանալ ձյան ուռուցիկ կուտակումներից, դրանք կարող են ձնահոսքի սկզբնաղբյուր դառնալ։
- Իտապել հեղեղատներից, որտեղ հավանական են խորը ձան կոսումերաներ։
- արա գուսանումները -- Յմուսն ընթացքում զգուշանալ սովերածածկ լանջերից, իսկ գալիսնել՝ արևու լանջերից, որտեղ հավանակ