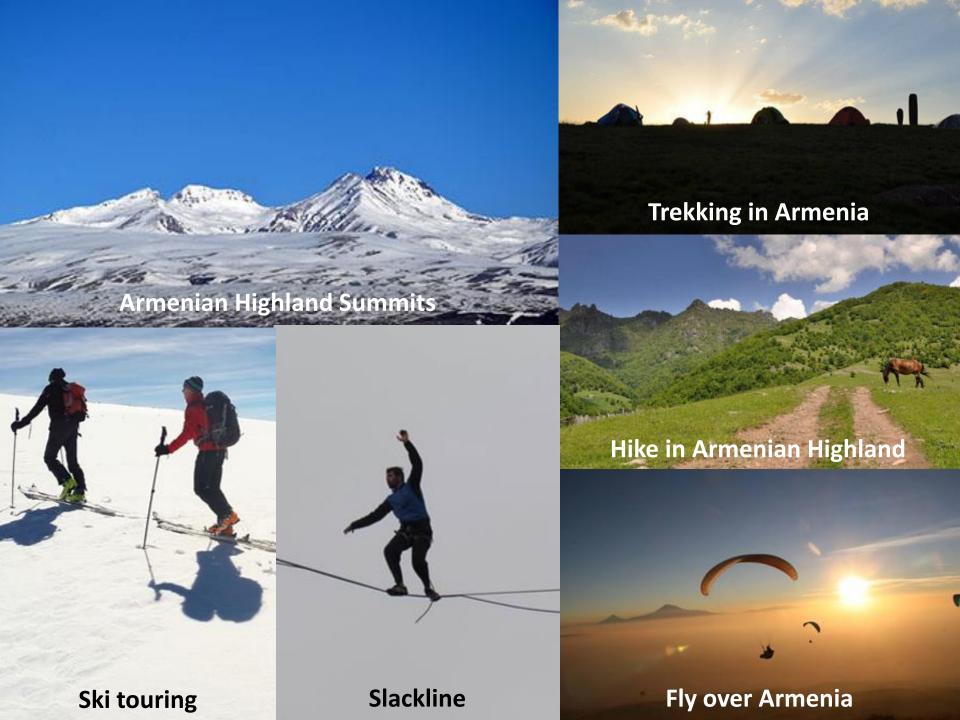

www.adventures.am

















MISION

VISION



PROVIDE PRESICE &

COMPREHENSIVE

INFORMTION ON

ADVENTURE TOURISM

POTENTIAL IN ARMENIAN

HIGHLAND

ADVENTURE TOURISM

ENCYCLOPEDIA:

Comprehensive resource

for local & incoming

tourists and researchers.

PRECISE INFORMATION

ARMENIAN HIGHLAND

LEAVE NO TRACE

NON-PROFIT

SIMPLE & COMPREHENSIVE







## TRAVEL INFO: visa & logistics

**ACCOMMODATION** 

**ROAD CONDITIONS** 

**HEALTH & SAFETY TIPS** 



Information consented by: Hikars.om

{Tags}

## Trail data structure



## ԱՆՎՏԱՆԳ ԵՐԹՈՒՂԻ



- Ստաջնահեղթությունը տալ քամի-կողմ լանջերին, որոնք հիմնականում ավելի կայուն են։
- Tunnunghi paints գուշապանված լանչերից, որտեղ քամին մեծ քանակությամբ ծյուն է կուսակել ու իիմնականում լինում են ոչ կալուն։



- Րետրել ինարավորինա թիչ թեթությամբ լանջեր ու խուսափել 30 45° լանջերից։
- Տրավերսները կատարել լանջերի ամենաբարձր կետերից։



- Ձգուշանալ ձյան ուռուցիկ կուտակումներից, դրանք կարող են ձնահոսքի սկզբնաղբյուր դառնալ։
- Իտապել հեղեղատներից, որտեղ հավանական են խորը ձան կոսումերաներ։
- արա գուսանումները -- Յմուսն ընթացքում զգուշանալ սովերածածկ լանջերից, իսկ գալիսնել՝ արևու լանջերից, որտեղ հավան