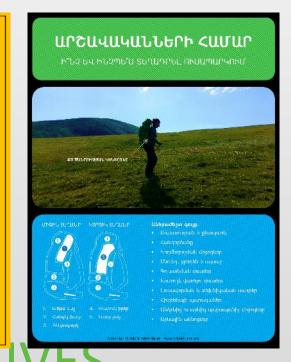

## ԱՆՎՏԱՆԳ ԵՐԹՈՒՂԻ

- Ստաջնահեղթությունը տալ քամի-կողմ լանջերին, որոնք հիմնականում ավելի կայուն են։
- Tunnunghi paints գուշապանված լանչերից, որտեղ քամին մեծ քանակությամբ ծյուն է կուսակել ու իիմնականում լինում են ոչ կալուն։

- Րետրել ինարավորինա թիչ թեթությամբ լանջեր ու խուսափել 30 45° լանջերից։
- Տրավերսները կատարել լանջերի ամենաբարձր կետերից։

- Ձգուշանալ ձյան ուռուցիկ կուտակումներից, դրանք կարող են ձնահոսքի սկզբնաղբյուր դառնալ։
- Իտապել հեղեղատներից, որտեղ հավանական են խորը ձան կոսումերաներ։
- արա գուսանումները -- Յմուսն ընթացքում զգուշանալ սովերածածկ լանջերից, իսկ գալիսնել՝ արևու լանջերից, որտեղ հավանական է ծյան շերտերի շարժե ու ժնահոսքի առաջացումը։

- Զգուշանալ քարաթավոման և ծառերի անկման վտանգից։
- Ջգուշանալ սողանքային գոտիներից։

- Իտաափել ճամբարել ձետծաձկ լանջերի հարեանությամբ գտնվող բաց տարածքներում։
- Ճամբարի հեռավորությունը լանջից պետք է լինի ավելին քան լանջի բարձրության 2.5 անգամը։